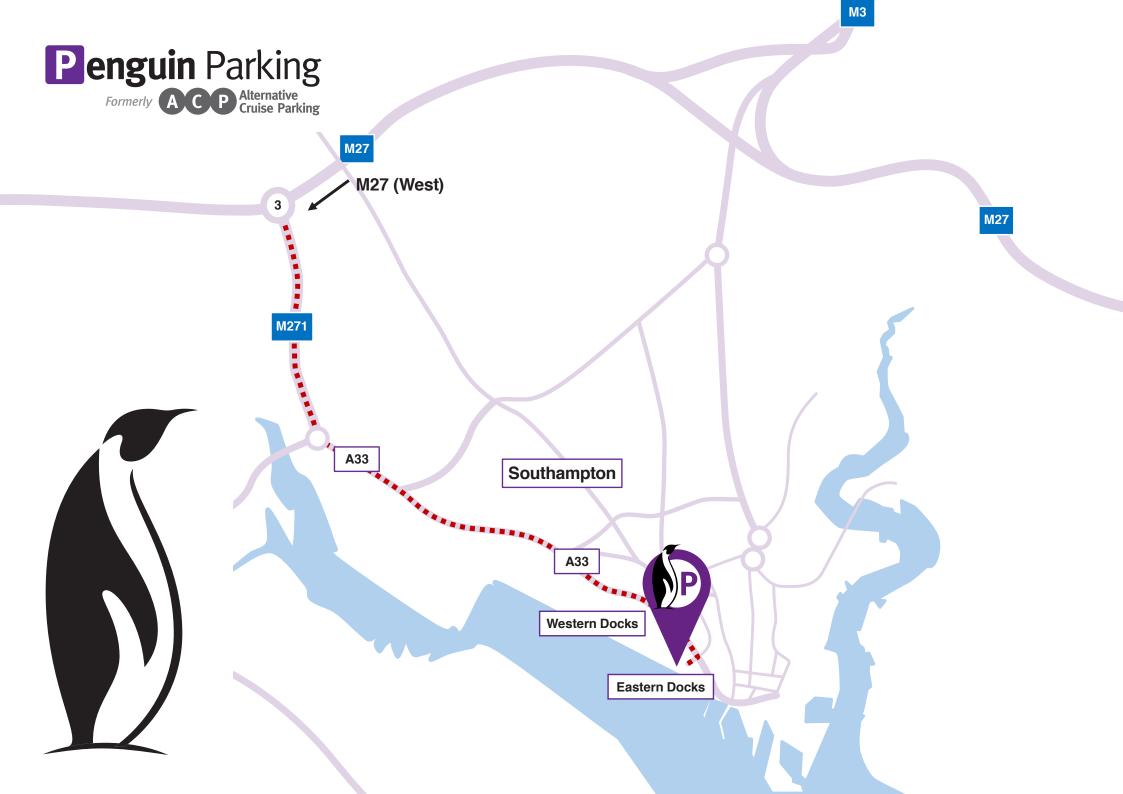

## **Directions**

- Exit the M27 at junction 3
- Exit the roundabout by taking the M271 (S) towards Southampton and The Docks
- Continue on the M271 to the end and then take the slip road left which joins the A33. As you join the carriageway move over into the middle lane and continue towards Southampton and The Docks on the A33.
- After 2 miles the road splits. To keep right use the middle or right hand lane and continue on the A33.
- As you approach Ikea (on your left) you need to be in the right hand lane and at the set of traffic lights after Ikea turn right into a service road.
- Immediately upon turning right Penguin Parking are directly in front of you.
- (If you miss the slip road at the traffic lights simply continue to the roundabout, do a U turn and take the first turning left into the service road. Again, Penguin Parking will be directly in front of you).